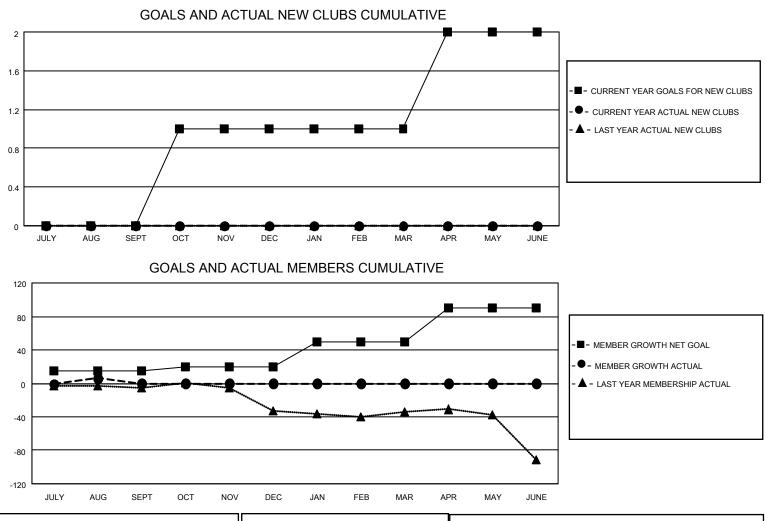

## LOCATION MICHIGAN

District 11 D1

Results as of: 8/31/2021

| Clubs                 |               |           |               | Members               |                        |                         |                                                    |
|-----------------------|---------------|-----------|---------------|-----------------------|------------------------|-------------------------|----------------------------------------------------|
| RESULTS FOR 2021-2022 |               |           |               | RESULTS FOR 2021-2022 |                        |                         |                                                    |
| QUARTER               | NEW CLUB GOAL | NEW CLUBS | DROPPED CLUBS | QUARTER MEMI          | BER GROWTH NET<br>GOAL | MEMBER GROWTH<br>ACTUAL | DROPPED<br>MEMBERS ACTUAL<br>(including transfers) |
| JULY/AUG/SEPT         | 0             | 0         | 0             | JULY/AUG/SEPT         | 15                     | 24                      | 11                                                 |
| OCT/NOV/DEC           | 1             | 0         | 0             | OCT/NOV/DEC           | 5                      | 0                       | 0                                                  |
| JAN/FEB/MAR           | 0             | 0         | 0             | JAN/FEB/MAR           | 30                     | 0                       | 0                                                  |
| APR/MAY/JUNE          | 1             | 0         | 0             | APR/MAY/JUNE          | 40                     | 0                       | 0                                                  |